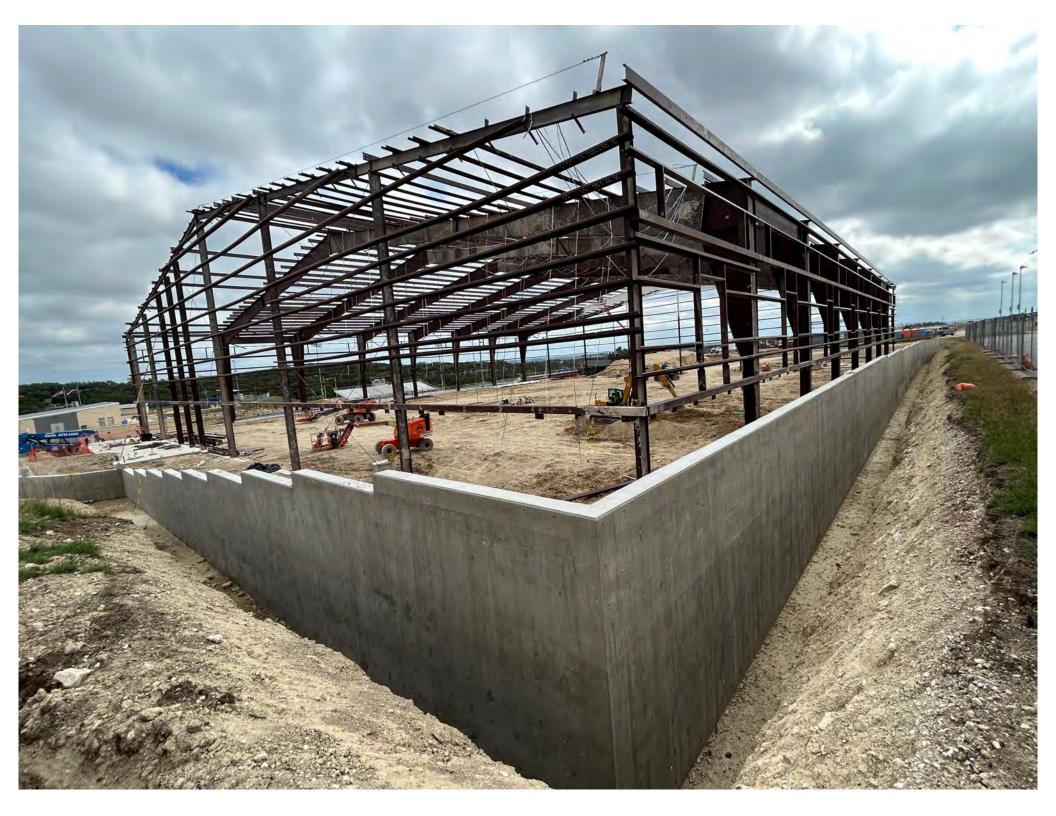

## Project Updates - ATHLETICS

## Project Updates – SAC/Tennis

- 1. Metal Building framing continues; priming steel members
- 2. Electrical conduit work in building starts this week
- 3. Storm drainage installed around building
- 4. Tennis courts rescheduled for concrete pour this week due to another fence pole shortage