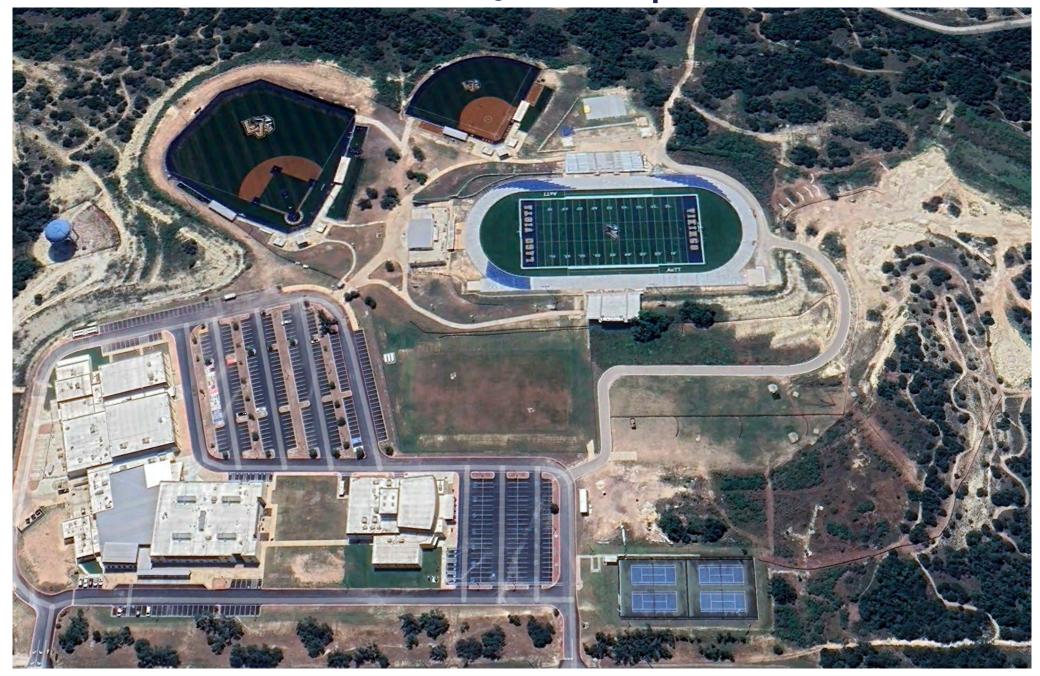

## Project Updates – SAC/Tennis

- 1. Metal Building framing continues; priming steel members
- 2. Electrical conduit work in building starts this week
- 3. Storm drainage installed around building
- 4. Tennis courts rescheduled for concrete pour this week due to another fence pole shortage