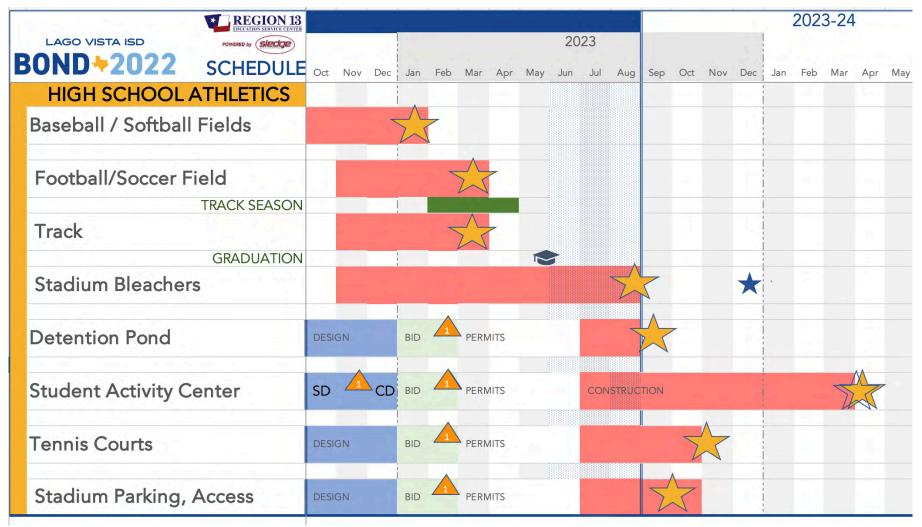

| Inte                 | erest Earned | d:                  | \$              | 400,000    |                                           |      |                                           |    |                          |
|                                     | To                   | tal Funding  |                     | \$ 20           | 6,883,000  |                                           |      |                                           |    |                          |
|                                     |                      | Balance:     |                     | \$ 4            | 35,129     |                                           |      |                                           |    |                          |



### 2022 BOND SCHEDULE







### Teacher Incentive Allotment (TIA website)

https://tiatexas.org

About the Teacher Incenter Allotment (video)

### **Agreement for the Purchase of Attendance Credit**

This agreement is entered into pursuant to the Texas Education Code (TEC), Chapter 49, Subchapters A and D, and rules adopted by the commissioner of education as authorized by the TEC, §49.006. The purpose of this agreement is to enable the district to reduce its local revenue level to a level not to exceed the level established under TEC, §48.257 for the school year.

The school year to which this agreement applies is 2023-2024 (the "school year").

| The agreement is for <u>LAGO VISTA INDEPENDENT</u> district"), with a county-district number of <u>227912</u> , to purc for the school year.