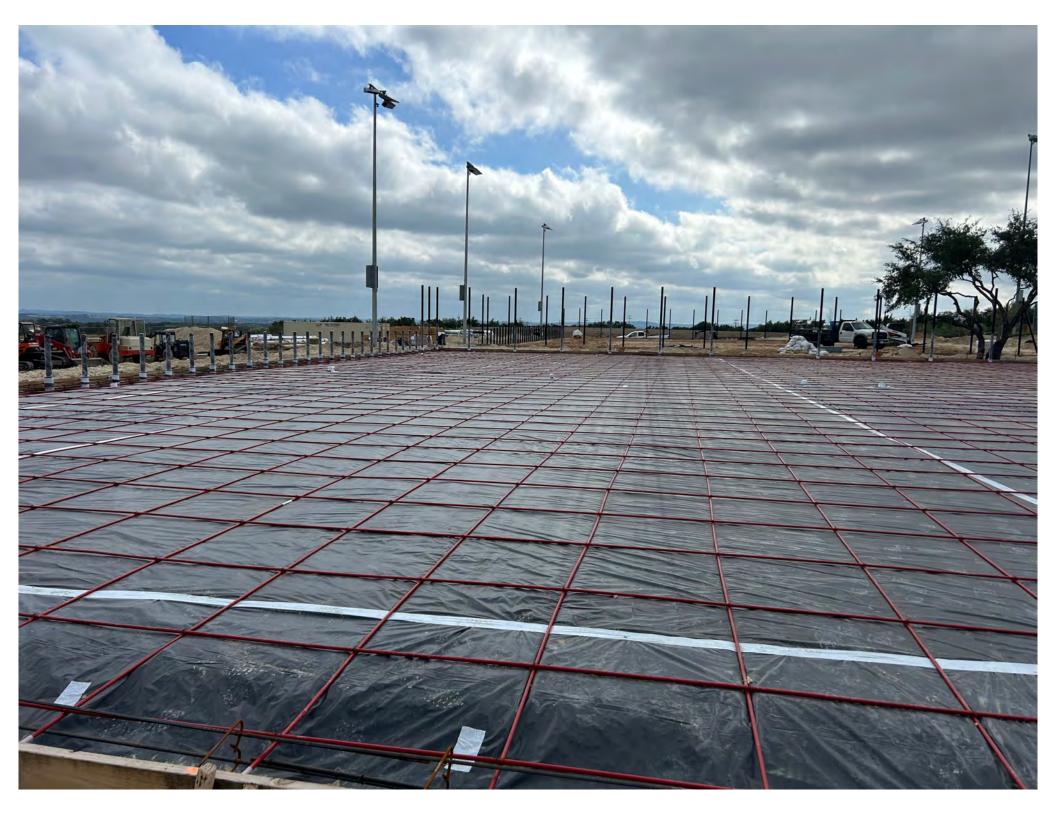

## Project Updates – SAC/Tennis

- 1. Metal Building framing continues; priming steel members
- 2. Electrical conduit work in building starts this week
- 3. Storm drainage installed around building
- 4. Tennis courts rescheduled for concrete pour this week due to another fence pole shortage

## Upcoming Items

- Bleacher bucket seats
- Tennis Court concrete after fence posts
- Parking Lot pavement
- Concrete sidewalks and flatwork