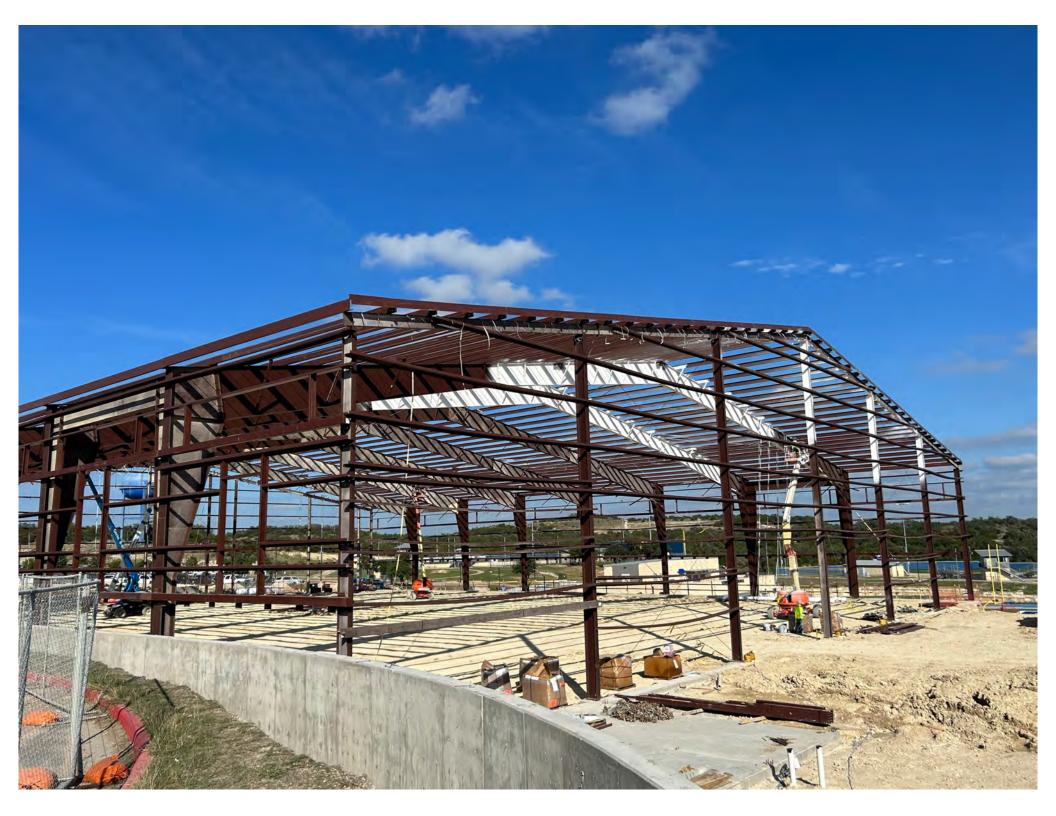

## Project Updates - ATHLETICS

## Project Updates – SAC/Tennis

- 1. Metal Building framing continues; priming steel members
- 2. Electrical conduit work in building starts this week
- 3. Storm drainage installed around building
- 4. Tennis courts rescheduled for concrete pour this week due to another fence pole shortage