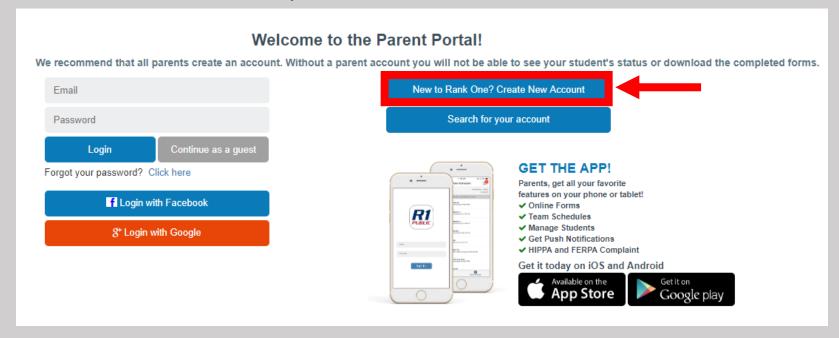

# **How to Create a Parent Account Tutorial**

Read through your district's instructions page and select "Proceed to Online Forms" or "Click Here" at the top of the page.

To create a new parent account, select "Create New Account"

If you already have a Parent Account, you may use your credentials to login.

Not sure if you have an account? Select "Search for your account." to see if you have already registered.

If you forgot your password, select "Click here" next to "Forgot your password" and you will be emailed a re-set password link.