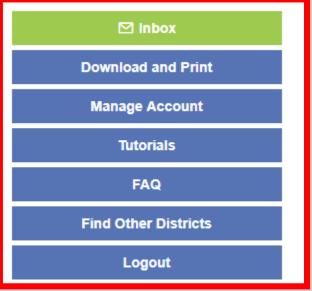

# Additional Features inside your Parent Account include:

**Inbox** – Where you can receive messages from your student's school

**Printable Documents** – Access documents that you can print

Manage Account – Change your Password or Delete your account

Tutorials – Access Tutorials to help you complete electronic forms and manage your account

**FAQ** – View Frequently Asked Questions and Answers

Find other Districts – Search for other schools

Logout - Click Logout to Sign Out of your account