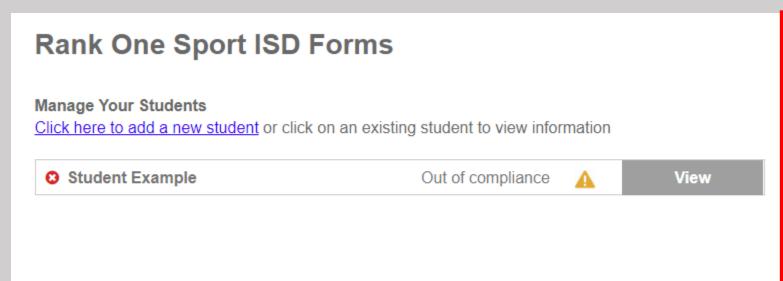

You will see your student linked to your account. To add another child to your account select "Find Another Student" and enter the requested information.

To start completing the forms select "Start Forms"

Success!

Student, Example has been linked to your parent account

Find Another Student

Start Forms

You will see your Student's Name and their Compliance Status.

Click "View" to complete the online forms and to see your student's status.