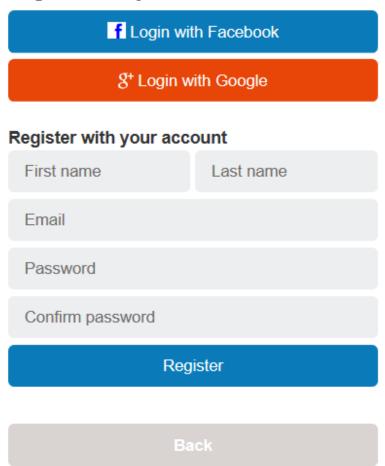

# Create a new parent portal account

Register with your social media account

If you would like to use your Facebook or Google Plus credentials to create your parent account, select the appropriate icon to register.

If you do not want to use Facebook or Google Plus, you may register for your account by entering your First Name, Last Name, and Email Address

Create a Password and confirm the password (Passwords must be at least 6 characters long)