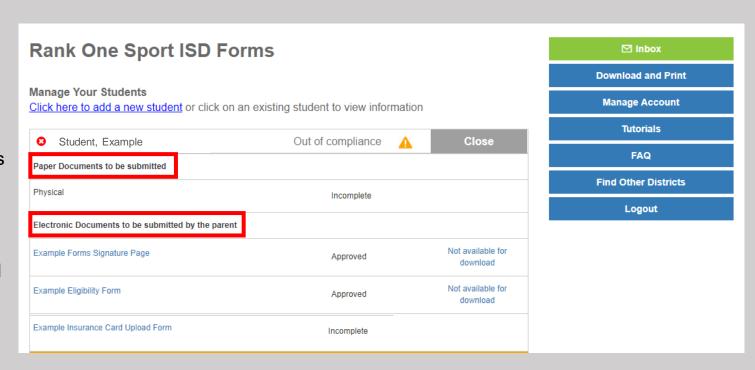

## You will see 2 sections:

- 1. Paper Documents
- 2. Electronic Documents

To print a blank Physical form or other printable documents, click on the "**Download and Print**" tab on the right side.

In most cases printable forms such as the Physical should be turned into the school manually. However, some schools may allow you to upload these documents to an electronic form titled "*Physical Upload Form*". If your student's school allows this option, it will appear under the Electronic Forms section.

To complete the electronic forms, click on the first blue link to open the form. The form status will show as "Incomplete" until after the school has approved your student's forms.

Note\*: Some schools may require multiple forms to be completed.