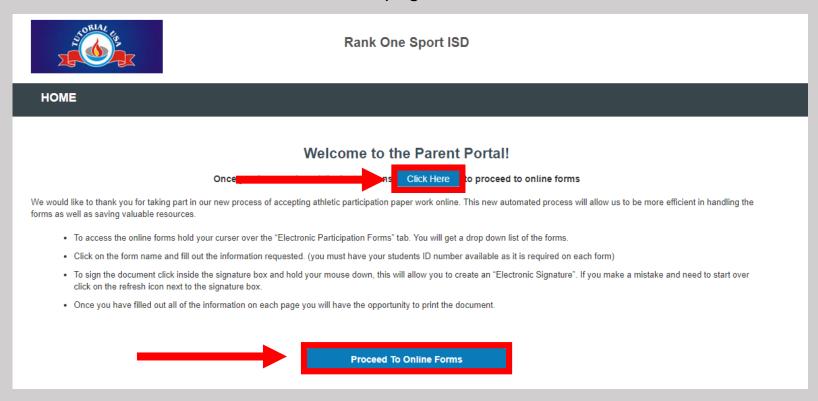

# **How to Create a Parent Account Tutorial**

Read through your district's instructions page and select "Proceed to Online Forms" or "Click Here" at the top of the page.

To create a new parent account, select "Create New Account"