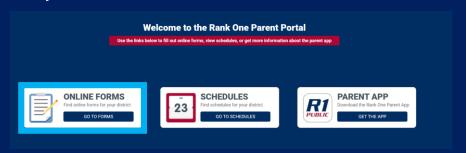

# How to Complete Online Forms With a Parent Account

- Step 1. Visit <u>www.rankonesport.com</u>
- Step 2. Select "PARENTS CLICK HERE!"

Step 3. Select "GO TO FORMS"

- Step 4. Select your State
- Step 5. Select your student's school district