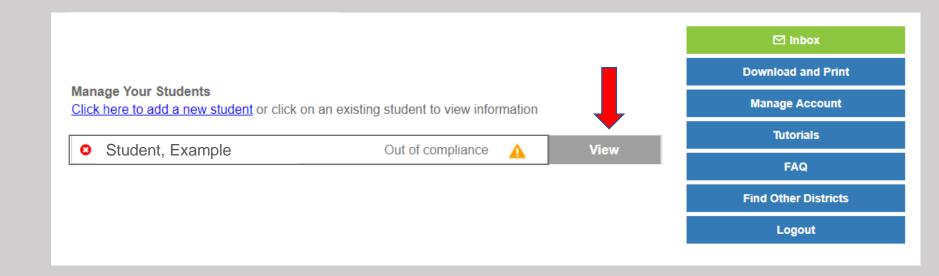

You will see your student linked to your account. To add another child to your account select "Find Another Student" and enter the requested information.

To start completing the forms select "Start Forms"

Success!

Student, Example has been linked to your parent account

Find Another Student

Start Forms

You will see your Student's Name and their Compliance Status.

Click "View" to complete the online forms and to see your student's status.