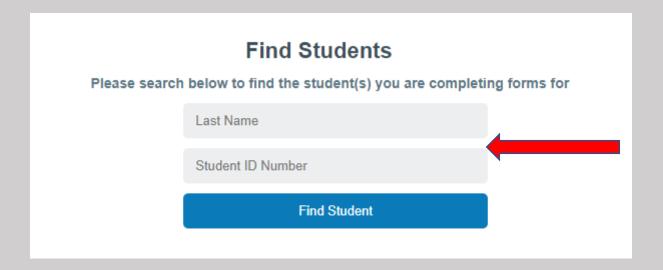

You will then link your student to your account.

(If you have multiple children you will have the opportunity to link multiple students to your account)

\*Note: Some schools will require one of these three options to claim your student:

- Last Name and Student ID Number
- Birth Date and Student ID Number
- First Name, Last Name, and Birth Date

\*If you do not know your student's ID number you will need to contact the school\*

Enter the information requested and select Find Student