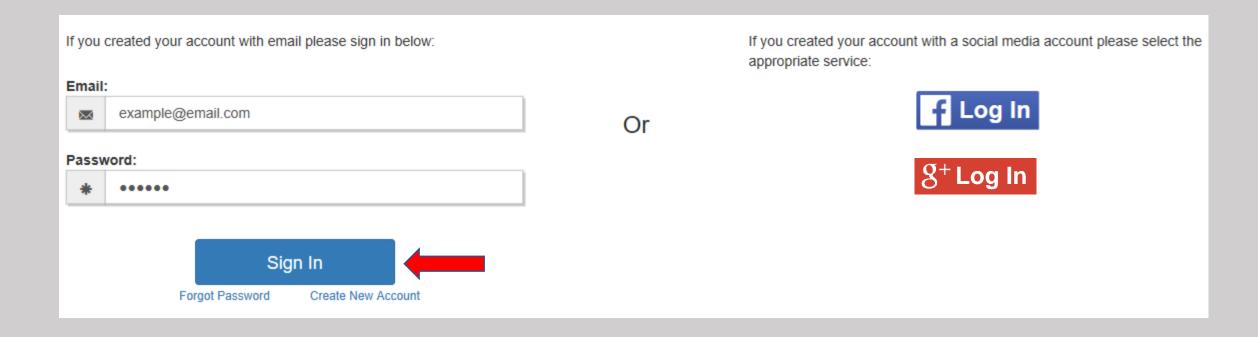

The email confirmation was successful! Please click here to sign in

If you created your account with email, enter your Email Address and Password and select Sign In

If you used Facebook or Google Plus to create your account, select the appropriate icon to Sign In